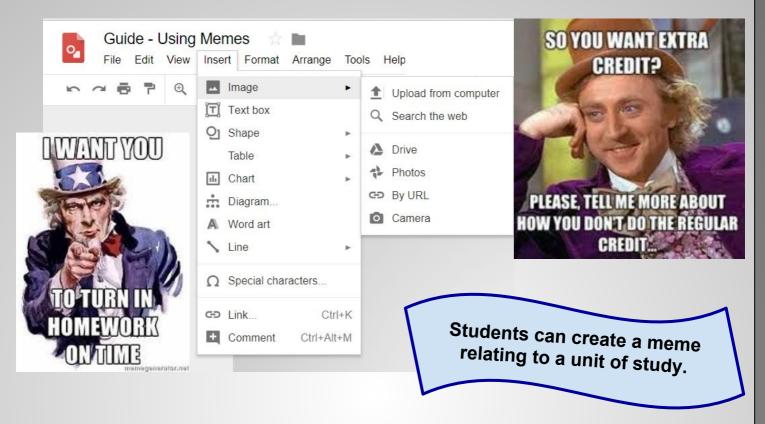

## Using Memes in the Classroom

Select a picture. Be sure it fills the Google Drawings canvas.

**Tip:** You can adjust the canvas size be selecting **File** and **Page setup**. Choose **Customize** and adjust for inches or pixels.

## Insert menu to add an Image:

- Upload from computer
- Search the web to insert images
- Add from Drive
- Add from Google Photos
- Camera inserts from the webcam

Creating memes fosters communication, creativity and critical thinking.

## **Insert Text**

- Text Box
- Word Art

**Tip:** Be sure the text is clear and legible on top of the image. Right click on the text box or word art. Select **Order** to **Bring to the front**.

Tip: Use bold display fonts.